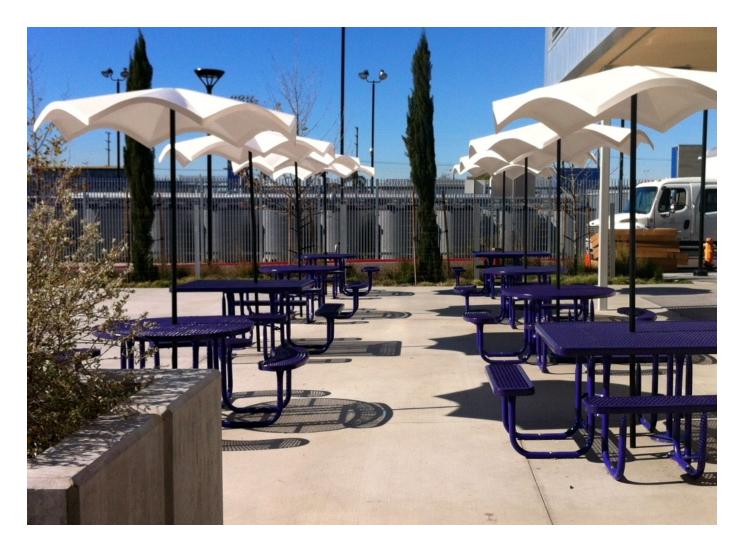

#### Wave Umbrella

This is our newest design that is a stylish six-feet diameter solid fiberglass umbrella. This fun design will add a great look to your outside seating area.

A wide range of longlasting colors will enhance your decor and color scheme. Our commercial grade two-part (catalyzed) urethane paint is guaranteed not to crack, fade or peel for three years... with over one hundred color choices. The tough exterior and steel reinforced interior supports mean that this umbrella can stay out in some of the roughest weather....there is no need to run outside to take them down when storms approach.

### Specifications:

- 32 sq. ft. (approx.)
- · 6' diameter
- Approx. 55 pounds
- Choice of 6' or 8' straight pole
- 14 inch canopy height
- Over one hundred colors
- Available in High Wind upgrade

Shown in Carnival Red