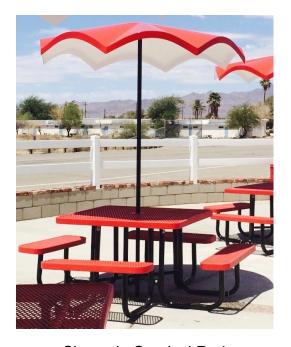

### Specifications:

- 32 sq. ft. (approx.)
- · 6' diameter
- Approx. 55 pounds
- Choice of 6' or 8' straight pole
- 14 inch canopy height
- Over one hundred colors
- Available in High Wind upgrade

Shown in Carnival Red