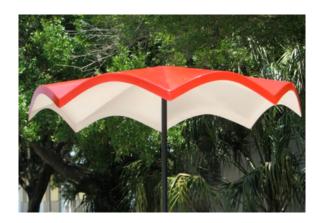

#### Wave Umbrella

This is our newest design that is a stylish six-feet diameter solid fiberglass umbrella. This fun design will add a great look to your outside seating area.

A wide range of longlasting colors will enhance your decor and color scheme. Our commercial grade two-part (catalyzed) urethane paint is guaranteed not to crack, fade or peel for three years... with over one hundred color choices. The tough exterior and steel reinforced interior supports mean that this umbrella can stay out in some of the roughest weather....there is no need to run outside to take them down when storms approach.