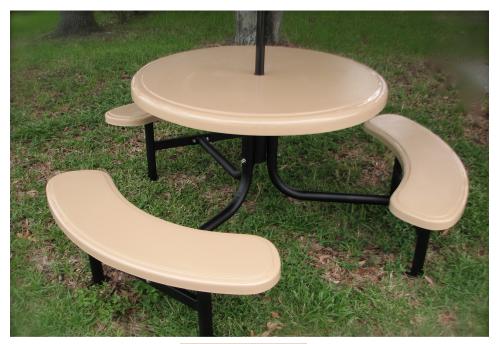

decor and color scheme. Our commercial grade twopart (catalyzed) polyurethane paint is guaranteed not to crack, fade or peel for three years... and there are over one hundred color choices.

**Built-in umbrella holder** is part of the design, Prevents wobbling and provides more foot space.

## The frames are built to

**last.** The supports are powder coated for durability and bolted together with high- grade stainless steel hardware.

Security is provided by drilled flanges and *hidden bolt holes* so that the table can be permanently affixed to a floor, patio or concrete deck.

## Specifications:

- 42" table top
- 6' total diameter
- Approx. 150 pounds
- Fits 1 1/2" umbrella pole
- · Seats six adults in comfort
- One hundred color choices



Shown in Clearwater Blue and Optimum Orange



Shown in Tantone