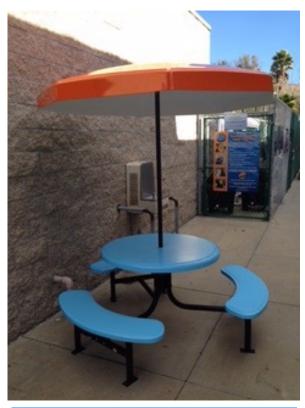

## Specifications:

- 42" table top
- 6' total diameter
- Approx. 150 pounds
- Fits 1 1/2" umbrella pole
- · Seats six adults in comfort
- One hundred color choices

Shown in Clearwater Blue and Optimum Orange