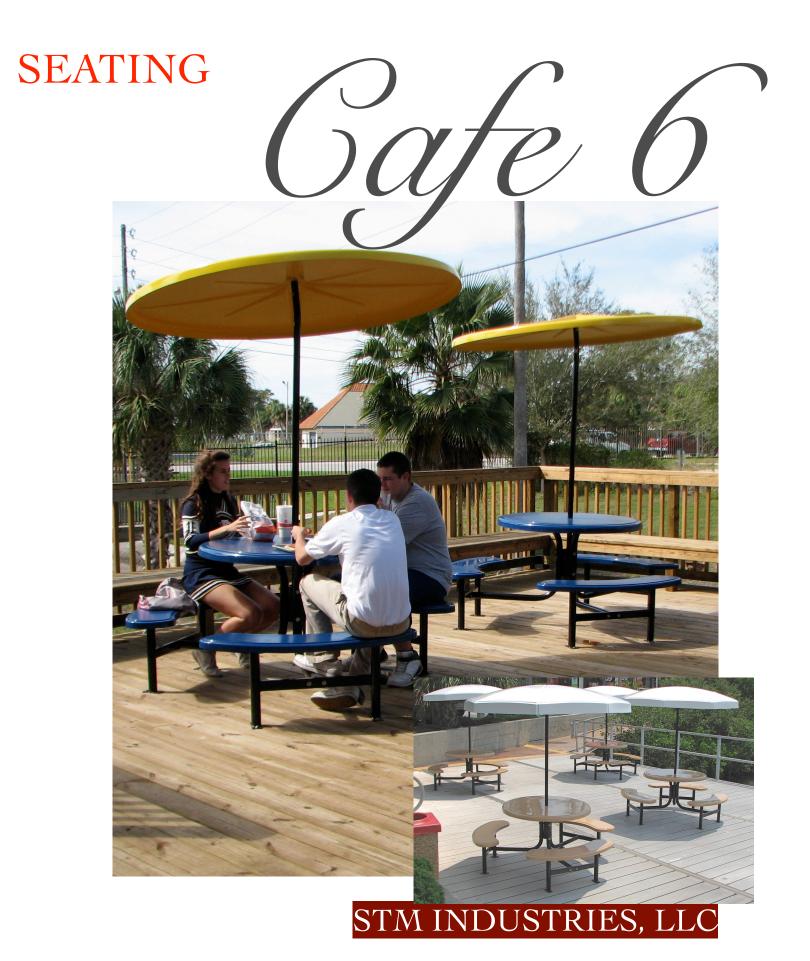

## SEATING

Gafe 6

## Cafe 6 Seating

A durable, comfortable and strikingly colorful solid fiberglass table and seating arrangement that will provide style and enjoyment for many years. Some have been in service for fifteen years or more!

A wide range of longlasting colors will enhance your decor and color scheme. Our commercial grade twopart (catalyzed) polyurethane paint is guaranteed not to crack, fade or peel for three years... and there are over one hundred color choices.

**Built-in umbrella holder** is part of the design, Prevents wobbling and provides more foot space.

## The frames are built to

**last.** The supports are powder coated for durability and bolted together with high- grade stainless steel hardware.

Security is provided by drilled flanges and *hidden bolt holes* so that the table can be permanently affixed to a floor, patio or concrete deck.

## Specifications:

- 42" table top
- 6' total diameter
- Approx. 150 pounds
- Fits 1 1/2" umbrella pole
- · Seats six adults in comfort
- One hundred color choices

Shown in Clearwater Blue and Optimum Orange