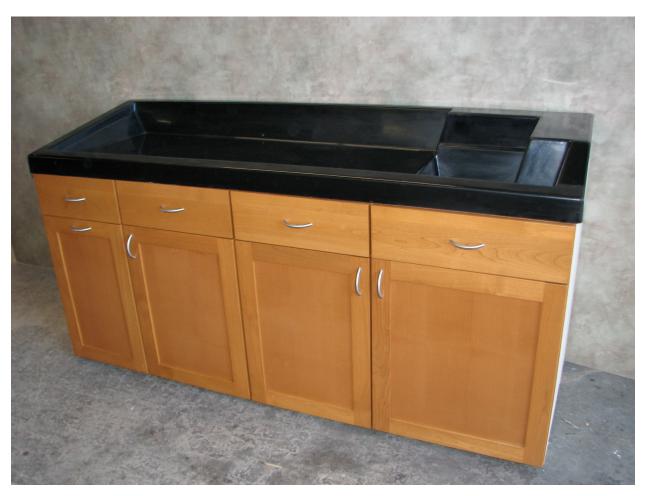

## 77" RIGHT, LEFT & CENTER SINK VERSIONS

Left Sink version shown above

Our twenty-five years of fiberglass expertise allows us to create some of the most durable, fire retardant laboratory-grade counters and integral sinks.

A wide range of colors are available to coordinate with your color scheme or to blend in with your other laboratory fixtures.

Choose from right, left & center sink versions that are ready to install on your cabinets.

Clean-up is easy due to our long sloped counters, integral sink, raised edges and cove corners that keep spills inside.

- 77 3/4" overall length
- 24 5/8" front to back
- Wide color range
- Class 1 fire rating
- Right, left & center options