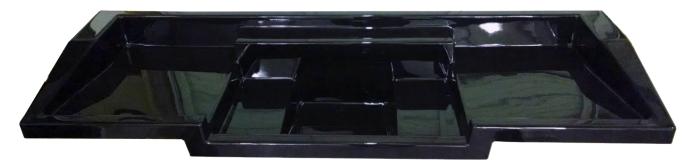

Center Sink version shown below

9524 N. Trask Street Tampa, FL 33624 Phone 813-854-3544 Toll Free 813-854-3544 WWW.STMIndustries.com

A wide range of colors are available to coordinate with your color scheme or to blend in with your other laboratory fixtures.

Choose from right, left & center sink versions that are ready to install on your cabinets.

Clean-up is easy due to our long sloped counters, integral sink, raised edges and cove corners that keep spills inside.

- 77 3/4" overall length
- 24 5/8" front to back
- Wide color range
- Class 1 fire rating
- Right, left & center options