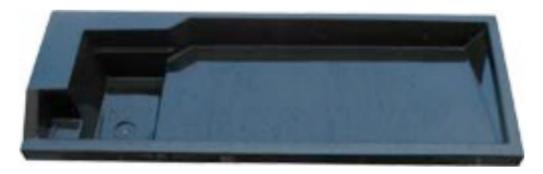

## 77" RIGHT, LEFT & CENTER SINK VERSIONS

Left Sink version shown above

Our twenty-five years of fiberglass expertise allows us to create some of the most durable, fire retardant laboratory-grade counters and integral sinks.

A wide range of colors are available to coordinate with your color scheme or to blend in with your other laboratory fixtures.

Choose from right, left & center sink versions that are ready to install on your cabinets.

Clean-up is easy due to our long sloped counters, integral sink, raised edges and cove corners that keep spills inside.

- 77 3/4" overall length
- 24 5/8" front to back
- Wide color range
- Class 1 fire rating
- Right, left & center options